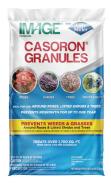

### **IMAGE® CASORON®**

8 LB Granules Active: 2% Dichlobenil

- Prevents weeds & grasses
- Stops weed re-growth for up to 1 year
- Treats up to 1,700 SQ FT
- Use this 8 LB Casoron® bag to refill the 4 LB Casoron® Shaker jug