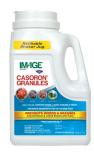

#### **IMAGE® CASORON®**

4 LB Granules Active: 2% Dichlobenil

- Prevents weeds & grasses
- Stops weed re-growth for up to 1 year
- Easy grip handle
- Built-in shaker dispenser
- · Refillable container
- Treats up to 850 SQ FT
- Use the 8 LB Casoron® bag to refill this 4 LB Casoron® Shaker jug