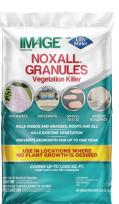

#### **Usage Areas:**

- √ Roses
- √ Listed Shrubs
- √ Listed Trees
- √ Listed Fruits & Nuts

- Kills existing vegetation, grass & weeds
- Prevents re-growth for up to 1 year
- Covers up to 1,000 SQ FT

Active: 2% Dichlobenil

#### **Usage Areas**:

- √ Gravel
- √ Walkways
- ✓ Driveways
- √ Gravel Patios
- √ Around Buildings
- √ Along Fences
- √ Under Decks