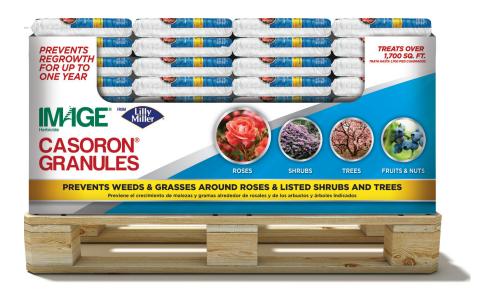

## **OFF-SHELF DISPLAY**

IMAGE® HERBICIDE From Lilly Miller® CASORON® Granules Pallet

#### **Usage Areas**:

- √ Roses
- √ Listed Shrubs
- √ Listed Trees
- √ Listed Fruits & Nuts