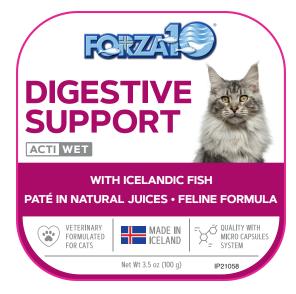

## US DIGESTIVE SUPPORT ACTIWET WITH ICELANDIC FISH PATÉ IN NATURAL JUICES

FELINE FORMULA is termitized to support healthy digestion. Feed alone or combined with Actine dry locd. MREDERDIN's user a listication for processing aliano, chicken, post key (ex, ne), merical (chicken) propaghat, calcular cardonata, nor sultat, manganese sultat, potassian isolder), gara gan, natural lawor, fundi, tutinev, valamis (valamis E supportent), flamine monoratae, pryrotomie prediorobichols, biotin suggestiment, bla caid, chicker to bio, proglima medi hard, or egund, dred Enterococcos tacticani fermentation product. GURANITEED ANULSIS crude pretein (min.) 6.0%, crude tat (min.) 4.5%, crude bir (mal.) 0.5%, michail (mal.) 0.5%, crude tat tat (min.) 4.5%, crude bir (mal.) 0.5%, michail (mal.) 0.5%, crude tat tat (min.) 4.5%, crude bir (mal.) 0.5%, michail (mal.) 0.5%, crude tat tat (min.) 4.5%, crude bir (mal.) 0.5%, michail (mal.) 0.5%, crude tat tat (min.) 4.5%, crude bir (mal.) 0.5%, michail (mal.) 0.5%, crude tat tat (min.) 4.5%, crude bir (mal.) 0.5%, michail (mal.) 0.5%, crude tat tat (min.) 4.5%, crude bir (mal.) 0.5%, michail (mal.) 0.5%, crude tat tat (min.) 4.5%, crude bir (mal.) 0.5%, michail (mal.) 0.5%, crude tat tat (min.) 4.5%, crude bir (mal.) 0.5%, michail (mal.) 0.5%, crude tat (mal.) 0.5%, crude tat tat (min.) 4.5%, crude tat (mal.) 0.5%, michail (mal.) 0.5%, crude tat (mal.) 0.5%, crude tat tat (min.) 4.5%, crude tat (mal.) 0.5%, michail (mal.) 0.5%, michail (mal.) 0.5%, crude tat (

AAFCD STATEMENT: FORZA10 DIGESTIVE SUPPORT ACTIMET with locandic Faih paté in natural juices Feline Formula is formulated to meet the nutritional levels established by the AAFCO Cat Food Nutrient Profess for maintenance. Source in a codi, dry place. Fresh water should be available at all times. Contains no artificial Inverse: Expiration date, batch number and date