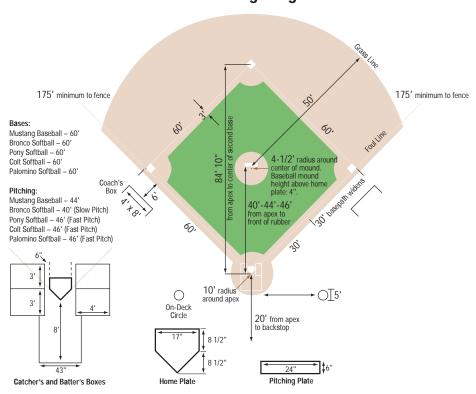

# 70' Bronco League Field

# Recommended distance from backstop to apex:

20' for Shetland and Pinto League (50' Field)

20' for Mustang League (60' Field)

25' for Little League (60' Field)

30' for Bronco League (70' Field)

40' for Pony League (80' Field)

#### Distance from apex to center of second base:

70' 8-1/2" for Shetland and Pinto League (50' Field) 84' 10" for Mustang League (60' Field) 84' 10-1/4" for Little League (60' Field)

99' for Bronco League (70' Field)

# Distance from apex and second base to first or third base

50' for Shetland and Pinto League (50' Field)
60' for Mustang League (60' Field)
60' for Little League (60' Field)
70' for Bronco League (70' Field)
80' for Pony League (80' Field)
60' for Softball (60' Field)
90' for Baseball (90' Field)

Distance from apex to front of pitching rubber:

35' for Shetland-Pinto-Mustang Softball (50' Field)
38' for Pinto Baseball (50' Field)
40' for Bronco Slow-Pitch Softball (60' Field)
44' for Mustang Baseball (60' Field)
46' for Pony-Colt-Palomino Fast-Pitch Softball (60' Field)
46' for Little League (60' Field)
48' for Bronco League (70' Field)
54' for Pony League (80' Field)
46' for Softball (60' Field)
60' 6" for Baseball (90' Field)