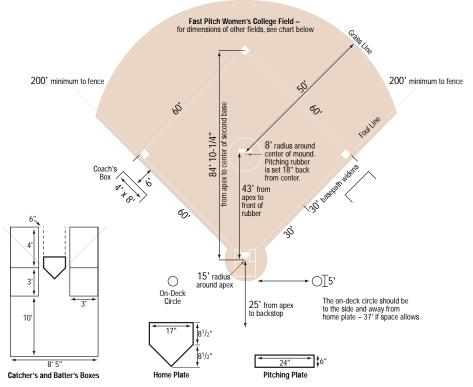

25' for Softball (60' Field)

60' for Baseball (90' Field)

113' 2" for Pony League (80' Field)

84' 10-1/4" for Softball (70' Field) 127' 3-3/8" for Baseball (90' Field)

(These measurements are identical to the distance from the outside back corner of third base to the outside back corner of first base.)

# Distance from apex and second base to first or third base

50' for Shetland and Pinto League (50' Field)
60' for Mustang League (60' Field)
60' for Little League (60' Field)
70' for Bronco League (70' Field)
80' for Pony League (80' Field)
60' for Softball (60' Field)
90' for Baseball (90' Field)

Distance from apex to front of pitching rubber:

35' for Shetland-Pinto-Mustang Softball (50' Field)
38' for Pinto Baseball (50' Field)
40' for Bronco Slow-Pitch Softball (60' Field)
44' for Mustang Baseball (60' Field)
46' for Pony-Colt-Palomino Fast-Pitch Softball (60' Field)
46' for Little League (60' Field)
48' for Bronco League (70' Field)
54' for Pony League (80' Field)
46' for Softball (60' Field)
60' 6" for Baseball (90' Field)