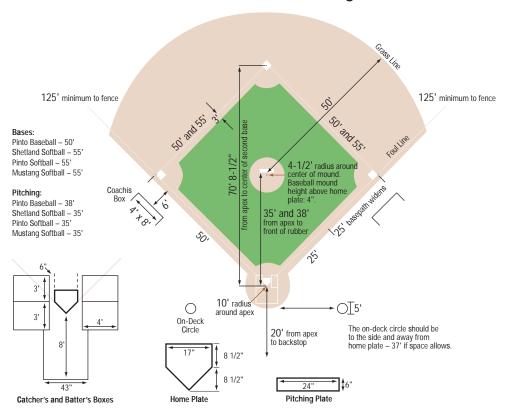

## 50' Shetland and Pinto League Field

# Recommended distance from backstop to apex:

20' for Shetland and Pinto League (50' Field)

20' for Mustang League (60' Field)

25' for Little League (60' Field)

30' for Bronco League (70' Field)

40' for Pony League (80' Field)

#### Distance from apex to center of second base:

70' 8-1/2" for Shetland and Pinto League (50' Field) 84' 10" for Mustang League (60' Field) 84' 10-1/4" for Little League (60' Field)

99' for Bronco League (70' Field)

# Distance from apex and second base to first or third base

50' for Shetland and Pinto League (50' Field)
60' for Mustang League (60' Field)
60' for Little League (60' Field)
70' for Bronco League (70' Field)
80' for Pony League (80' Field)
60' for Softball (60' Field)
90' for Baseball (90' Field)

Distance from apex to front of pitching rubber:

35' for Shetland-Pinto-Mustang Softball (50' Field)
38' for Pinto Baseball (50' Field)
40' for Bronco Slow-Pitch Softball (60' Field)
44' for Mustang Baseball (60' Field)
46' for Pony-Colt-Palomino Fast-Pitch Softball (60' Field)
46' for Little League (60' Field)
48' for Bronco League (70' Field)
54' for Pony League (80' Field)
46' for Softball (60' Field)
60' 6" for Baseball (90' Field)