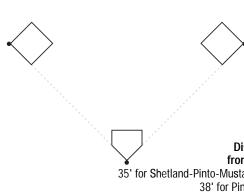

### Step 3: Locate First Base and Third Base

Measure the appropriate baseline distance to third base from the apex and scribe an arc. Measure the same distance from the center of second base to third base and scribe another arc. Place the outside back corner of the base where the arcs intersect. Repeat to locate first base.

# Distance from apex and second base to first or third base

50' for Shetland and Pinto League (50' Field)
60' for Mustang League (60' Field)
60' for Little League (60' Field)
70' for Bronco League (70' Field)
80' for Pony League (80' Field)
60' for Softball (60' Field)
90' for Baseball (90' Field)

Distance from apex to front of pitching rubber:

35' for Shetland-Pinto-Mustang Softball (50' Field)
38' for Pinto Baseball (50' Field)
40' for Bronco Slow-Pitch Softball (60' Field)
44' for Mustang Baseball (60' Field)
46' for Pony-Colt-Palomino Fast-Pitch Softball (60' Field)
46' for Little League (60' Field)
48' for Bronco League (70' Field)
54' for Pony League (80' Field)
46' for Softball (60' Field)
60' 6" for Baseball (90' Field)