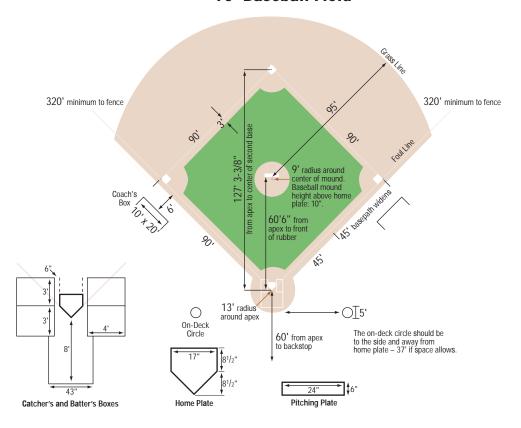

25' for Softball (60' Field)

60' for Baseball (90' Field)

113' 2" for Pony League (80' Field)

84' 10-1/4" for Softball (70' Field) 127' 3-3/8" for Baseball (90' Field)

(These measurements are identical to the distance from the outside back corner of third base to the outside back corner of first base.)

# Distance from apex and second base to first or third base

50' for Shetland and Pinto League (50' Field)
60' for Mustang League (60' Field)
60' for Little League (60' Field)
70' for Bronco League (70' Field)
80' for Pony League (80' Field)
60' for Softball (60' Field)
90' for Baseball (90' Field)

Distance from apex to front of pitching rubber:

35' for Shetland-Pinto-Mustang Softball (50' Field)
38' for Pinto Baseball (50' Field)
40' for Bronco Slow-Pitch Softball (60' Field)
44' for Mustang Baseball (60' Field)
46' for Pony-Colt-Palomino Fast-Pitch Softball (60' Field)
46' for Little League (60' Field)
48' for Bronco League (70' Field)
54' for Pony League (80' Field)
46' for Softball (60' Field)
60' 6" for Baseball (90' Field)