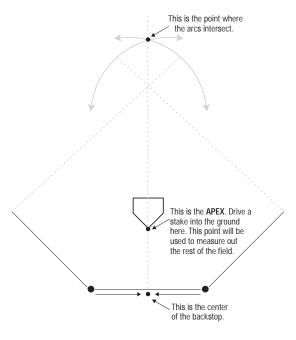

#### Step 1: Triangulate The Backstop

If there is no backstop, position the apex of home plate in an appropriate spot. For positioning the apex of home plate using an existing backstop, start from one outside corner of the backstop and run a string or tape measure out to a couple of feet past where you think the pitching rubber will be. Scribe an arc. Repeat this process starting from the second post, making sure the second string or tape is the same length as the first.

Next, measure and locate the center of the backstop. Extend a straight line from this point out to where the arcs intersect. Position the apex of home plate on this line, and depending on which type of field, a prescribed distance from the backstop.

# Recommended distance from backstop to apex:

20' for Shetland and Pinto League (50' Field)

20' for Mustang League (60' Field)

25' for Little League (60' Field)

30' for Bronco League (70' Field)

40' for Pony League (80' Field)

25' for Softball (60' Field)

60' for Baseball (90' Field)