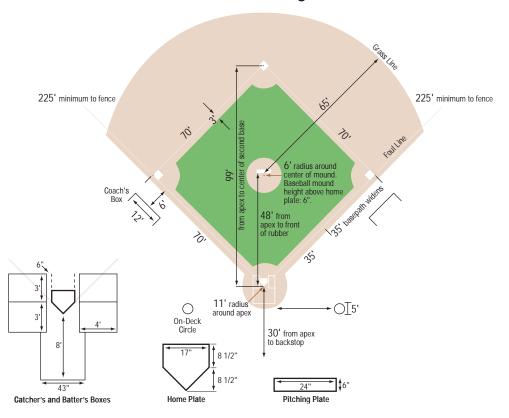

# 80' Pony League Field

# Recommended distance from backstop to apex:

20' for Shetland and Pinto League (50' Field)

20' for Mustang League (60' Field)

25' for Little League (60' Field)

30' for Bronco League (70' Field)

40' for Pony League (80' Field)

#### Distance from apex to center of second base:

70' 8-1/2" for Shetland and Pinto League (50' Field) 84' 10" for Mustang League (60' Field) 84' 10-1/4" for Little League (60' Field)

99' for Bronco League (70' Field)

# Distance from apex and second base to first or third base

50' for Shetland and Pinto League (50' Field)
60' for Mustang League (60' Field)
60' for Little League (60' Field)
70' for Bronco League (70' Field)
80' for Pony League (80' Field)
60' for Softball (60' Field)
90' for Baseball (90' Field)

Distance from apex to front of pitching rubber:

35' for Shetland-Pinto-Mustang Softball (50' Field)
38' for Pinto Baseball (50' Field)
40' for Bronco Slow-Pitch Softball (60' Field)
44' for Mustang Baseball (60' Field)
46' for Pony-Colt-Palomino Fast-Pitch Softball (60' Field)
46' for Little League (60' Field)
48' for Bronco League (70' Field)
54' for Pony League (80' Field)
46' for Softball (60' Field)
60' 6" for Baseball (90' Field)