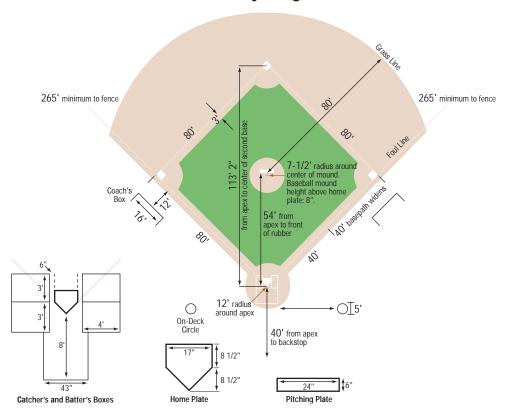

#### Distance from apex to center of second base:

70' 8-1/2" for Shetland and Pinto League (50' Field) 84' 10" for Mustang League (60' Field) 84' 10-1/4" for Little League (60' Field)

99' for Bronco League (70' Field)

113' 2" for Pony League (80' Field)

84' 10-1/4" for Softball (70' Field) 127' 3-3/8" for Baseball (90' Field)

(These measurements are identical to the distance from the outside back corner of third base to the outside back corner of first base.)

# Distance from apex and second base to first or third base

50' for Shetland and Pinto League (50' Field)
60' for Mustang League (60' Field)
60' for Little League (60' Field)
70' for Bronco League (70' Field)
80' for Pony League (80' Field)
60' for Softball (60' Field)
90' for Baseball (90' Field)

Distance from apex to front of pitching rubber:

35' for Shetland-Pinto-Mustang Softball (50' Field)
38' for Pinto Baseball (50' Field)
40' for Bronco Slow-Pitch Softball (60' Field)
44' for Mustang Baseball (60' Field)
46' for Pony-Colt-Palomino Fast-Pitch Softball (60' Field)
46' for Little League (60' Field)
48' for Bronco League (70' Field)
54' for Pony League (80' Field)
46' for Softball (60' Field)
60' 6" for Baseball (90' Field)