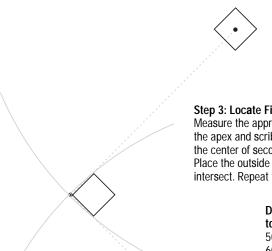

### Step 3: Locate First Base and Third Base

Measure the appropriate baseline distance to third base from the apex and scribe an arc. Measure the same distance from the center of second base to third base and scribe another arc. Place the outside back corner of the base where the arcs intersect. Repeat to locate first base.

# Distance from apex and second base to first or third base

50' for Shetland and Pinto League (50' Field)
60' for Mustang League (60' Field)
60' for Little League (60' Field)
70' for Bronco League (70' Field)
80' for Pony League (80' Field)
60' for Softball (60' Field)
90' for Baseball (90' Field)