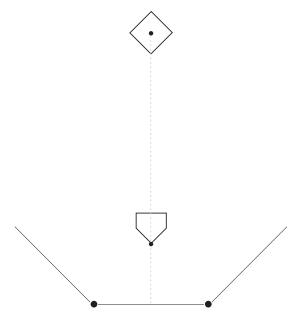

#### Step 2: Locate Second Base

Run a line from the center point on the backstop, through the apex and over pitcher's mound to place second base on center. The distance to measure is from the apex of home plate to the center of second base.

#### Distance from apex to center of second base:

70' 8-1/2" for Shetland and Pinto League (50' Field) 84' 10" for Mustang League (60' Field) 84' 10-1/4" for Little League (60' Field)

99' for Bronco League (70' Field)

113' 2" for Pony League (80' Field)

84' 10-1/4" for Softball (70' Field) 127' 3-3/8" for Baseball (90' Field)

(These measurements are identical to the distance from the outside back corner of third base to the outside back corner of first base.)