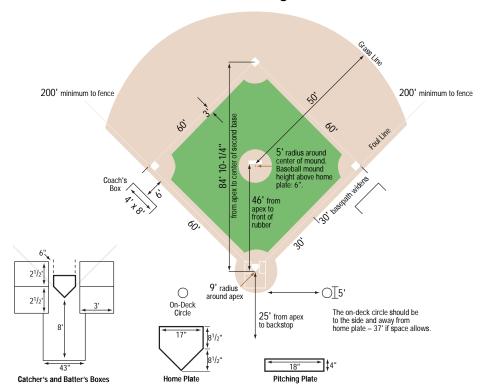

## 60' Little League Field

# Recommended distance from backstop to apex:

20' for Shetland and Pinto League (50' Field)

20' for Mustang League (60' Field)

25' for Little League (60' Field)

30' for Bronco League (70' Field)

40' for Pony League (80' Field)

#### Distance from apex to center of second base:

70' 8-1/2" for Shetland and Pinto League (50' Field) 84' 10" for Mustang League (60' Field) 84' 10-1/4" for Little League (60' Field)

99' for Bronco League (70' Field)

# Distance from apex and second base to first or third base

50' for Shetland and Pinto League (50' Field)
60' for Mustang League (60' Field)
60' for Little League (60' Field)
70' for Bronco League (70' Field)
80' for Pony League (80' Field)
60' for Softball (60' Field)
90' for Baseball (90' Field)

Distance from apex to front of pitching rubber:

35' for Shetland-Pinto-Mustang Softball (50' Field)
38' for Pinto Baseball (50' Field)
40' for Bronco Slow-Pitch Softball (60' Field)
44' for Mustang Baseball (60' Field)
46' for Pony-Colt-Palomino Fast-Pitch Softball (60' Field)
46' for Little League (60' Field)
48' for Bronco League (70' Field)
54' for Pony League (80' Field)
46' for Softball (60' Field)
60' 6" for Baseball (90' Field)