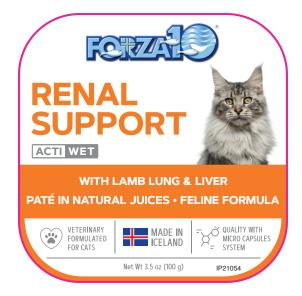

## US RENAL SUPPORT ACTIWET WITH LAMB LUNG & LIVER PATÉ IN NATURAL JUICES FELINE

FORULA is formulated to support healty kideog. Feed adver or combined with Active dry lood. INEXEDINT's nater solitorint for processing, lum bag, richicen, lum heavy polity, and any and any adverse solitoria and polity, and sulfate monolytate, managenes sulfate, potassiam iddel), guar gam, natural favor, indin, tarine, valamine (idamin E) espanent, hanime momoritare, prodora hepitorica, lobiota applicatoria, lobiota politoria, lobiota politoria,

AFCO STATEMENT: FORZA10 BENAL SUPPORT ACTIVET with lamb lang & liver paté in natural jaices Feline Formula is formulated to meet the nutritional levels established by the AFCO Cat Food Nutrient Profiles for maintenance. Store in a cool, dry place. Fresh water should be available at all times. Contains no artificial flavors. Expiration date, batch number and date of mandacture: see package.