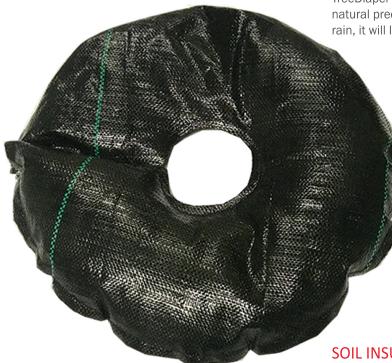

#### **ELIMINATES COMPETITION**

Works as a weed barrier to eliminate weeds and plants from competing for water in the root zone

#### PROMOTES ROOT GROWTH

Irrigation is provided to an area away from the tree's trunk to a depth of 12 inches, which encourages roots to grow outward helping young trees establish

SOIL INSULATION

TreeDiaper keeps the root zone at a more consistent temperature, which helps roots thrive due to experiencing a reduction in extreme temperature and moisutre level variances