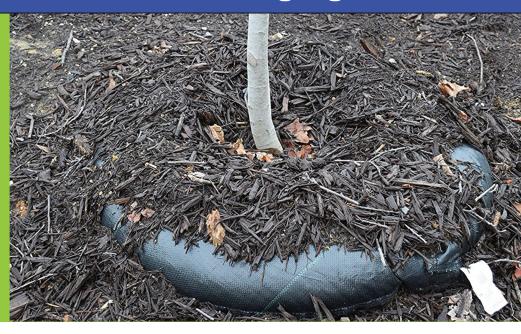

### What it is doing:

TreeDiaper is left out year-round and refill itself with natural precipitation - both rain and snow. With 1" of rain, it will last 30 days before needing additional water

Lasts 30 days with no filling. Super absorbent polymers hold 500x their weight in water for unparalled water storage and irrigation efficiency

#### **ELIMINATES COMPETITION**

Works as a weed barrier to eliminate weeds and plants from competing for water in the root zone

#### PROMOTES ROOT GROWTH

Irrigation is provided to an area away from the tree's trunk to a depth of 12 inches, which encourages roots to grow outward helping young trees establish

SOIL INSULATION

TreeDiaper keeps the root zone at a more consistent temperature, which helps roots thrive due to experiencing a reduction in extreme temperature and moisutre level variances