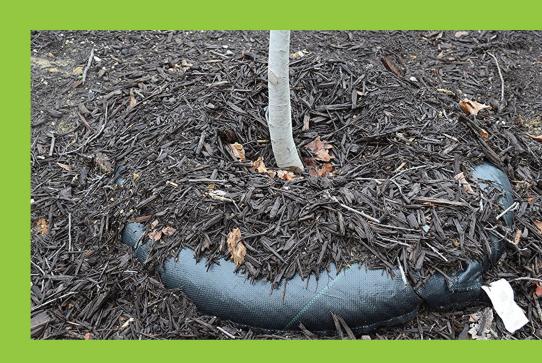

## So much more than a tree watering bag

TreeDiaper is a revolutionary product that will help young trees grow and thrive while using 99% less water than traditional watering bags

Superior technology with case study after case study showing its effectiveness.

#### **Features**

- Lasts 30 days with no filling
- Refills with rainwater and with 1" of rain or more per month, won't need to be filled. Ever.
- Works as a weed barrier to reduce competition for water
- Leave out year round for 3-5 years